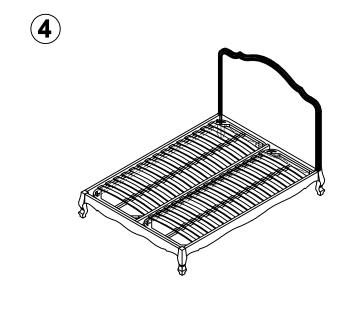

### Sienna Rattan Bed Assembly Instructions

|                                         | PARTS             | Q'TY |
|-----------------------------------------|-------------------|------|
| Α                                       |                   | 1PC  |
| В                                       |                   | 1PC  |
| С                                       |                   | 2PCS |
| D                                       |                   | 2PCS |
| Ε                                       |                   | 1PC  |
| F                                       | Ø10*40mm          | 8PCS |
| G                                       | \$\phi_03/8"*80mm | 4PCS |
| Н                                       | <b>(</b> M8*40)   | 8PCS |
| ı                                       | (184mm)           | 2PCS |
| J                                       | (198mm)           | 2PCS |
| K                                       |                   | 1PCS |
| L                                       | <b>©</b> (Ø10)    | 8PCS |
| M                                       |                   | 4PCS |
| N                                       | <b>⊗</b> 8M       | 4PCS |
| 0                                       | (M6)              | 1PC  |
| DO NOT MOVE THE BED<br>IF WITHOUT SLATS |                   |      |