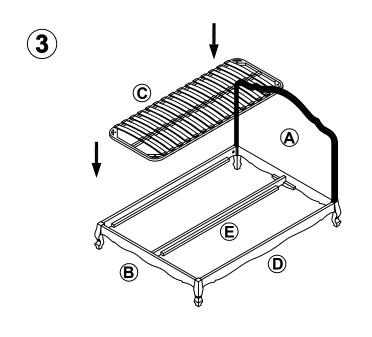

### Sienna Rattan Bed Assembly Instructions

|                                         | PARTS             | Q'TY |
|-----------------------------------------|-------------------|------|
| Α                                       |                   | 1PC  |
| В                                       |                   | 1PC  |
| С                                       |                   | 2PCS |
| D                                       |                   | 2PCS |
| Ε                                       |                   | 1PC  |
| F                                       | Ø10*40mm          | 8PCS |
| G                                       | \$\phi_03/8"*80mm | 4PCS |
| Н                                       | <b>(</b> M8*40)   | 8PCS |
| ı                                       | (184mm)           | 2PCS |
| J                                       | (198mm)           | 2PCS |
| K                                       |                   | 1PCS |
| L                                       | <b>©</b> (Ø10)    | 8PCS |
| M                                       |                   | 4PCS |
| N                                       | <b>⊗</b> 8M       | 4PCS |
| 0                                       | (M6)              | 1PC  |
| DO NOT MOVE THE BED<br>IF WITHOUT SLATS |                   |      |