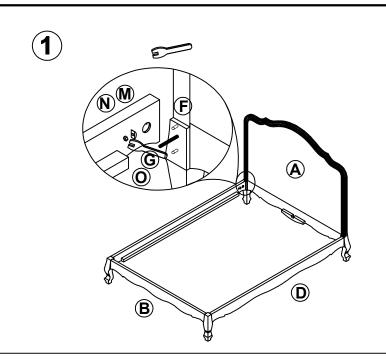

### Sienna Rattan Bed Assembly Instructions

|                                         | PARTS             | Q'TY |
|-----------------------------------------|-------------------|------|
| Α                                       |                   | 1PC  |
| В                                       |                   | 1PC  |
| С                                       |                   | 2PCS |
| D                                       |                   | 2PCS |
| Ε                                       |                   | 1PC  |
| F                                       | Ø10*40mm          | 8PCS |
| G                                       | \$\phi_03/8"*80mm | 4PCS |
| Н                                       | <b>(</b> M8*40)   | 8PCS |
| ı                                       | (184mm)           | 2PCS |
| J                                       | (198mm)           | 2PCS |
| K                                       |                   | 1PCS |
| L                                       | <b>©</b> (Ø10)    | 8PCS |
| M                                       |                   | 4PCS |
| N                                       | <b>⊗</b> 8M       | 4PCS |
| 0                                       | (M6)              | 1PC  |
| DO NOT MOVE THE BED<br>IF WITHOUT SLATS |                   |      |