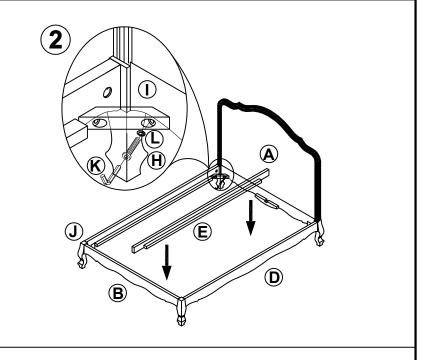

### Sienna Rattan Bed Assembly Instructions

|                                         | PARTS             | Q'TY |
|-----------------------------------------|-------------------|------|
| Α                                       |                   | 1PC  |
| В                                       |                   | 1PC  |
| С                                       |                   | 2PCS |
| D                                       |                   | 2PCS |
| Ε                                       |                   | 1PC  |
| F                                       | Ø10*40mm          | 8PCS |
| G                                       | \$\phi_03/8"*80mm | 4PCS |
| Н                                       | <b>(</b> M8*40)   | 8PCS |
| ı                                       | (184mm)           | 2PCS |
| J                                       | (198mm)           | 2PCS |
| K                                       |                   | 1PCS |
| L                                       | <b>©</b> (Ø10)    | 8PCS |
| M                                       |                   | 4PCS |
| N                                       | <b>⊗</b> 8M       | 4PCS |
| 0                                       | (M6)              | 1PC  |
| DO NOT MOVE THE BED<br>IF WITHOUT SLATS |                   |      |